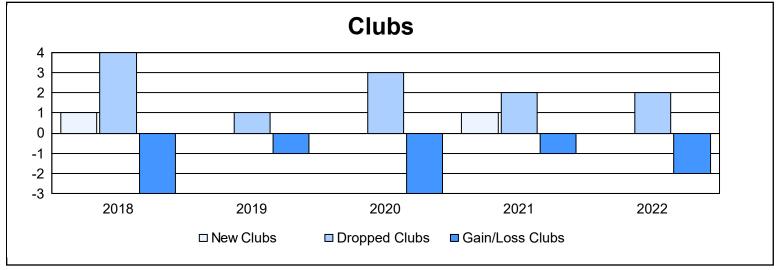

District T 2

As of June 2022 Cumulative

| Year      | New<br>Clubs | Dropped<br>Clubs | Gain/<br>Loss<br>Clubs | New<br>Members | Charter<br>Members | Reinstate<br>Members | Transfer<br>Members | Total<br>Member<br>Added | Total<br>Members<br>Dropped | Gain/<br>Loss<br>Members |
|-----------|--------------|------------------|------------------------|----------------|--------------------|----------------------|---------------------|--------------------------|-----------------------------|--------------------------|
| 2017-2018 | 1            | 4                | -3                     | 50             | 20                 | 1                    | 5                   | 76                       | 141                         | -65                      |
| 2018-2019 | 0            | 1                | -1                     | 16             | 1                  | 3                    | 3                   | 23                       | 75                          | -52                      |
| 2019-2020 | 0            | 3                | -3                     | 15             | 3                  | 1                    | 6                   | 25                       | 71                          | -46                      |
| 2020-2021 | 1            | 2                | -1                     | 58             | 25                 | 10                   | 9                   | 102                      | 88                          | 14                       |
| 2021-2022 | 0            | 2                | -2                     | 70             | 0                  | 7                    | 0                   | 77                       | 56                          | 21                       |
| Average   | 0            | 2                | -2                     | 42             | 10                 | 4                    | 5                   | 61                       | 86                          | -26                      |